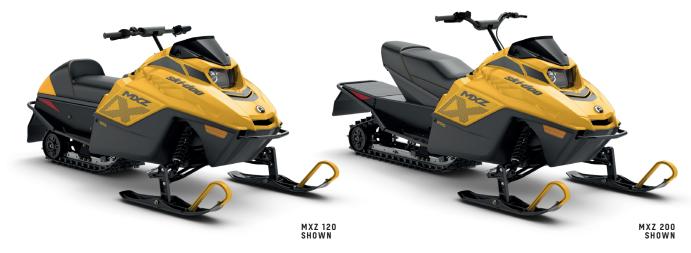

## MXZ° 120/200

Youth sled for those who's Ski-Doo life is just beginning! Youth snowmobile for the future pros out there!

## // PACKAGE HIGHLIGHTS

- 120cc or 200cc 4-stroke engine
- A-arm front suspension with hydraulic twin tube shocks
- Sliderail rear suspension
- Tether switch
- Handlebar grips with handwarmers

| ENGINE                          | 200                     | 120                     |
|---------------------------------|-------------------------|-------------------------|
| Engine details                  | Air cooled, four-stroke | Air cooled, four-stroke |
| Cylinders – Displacement        | 1 - 192 cc              | 1 - 123 cc              |
| Bore - Stroke (mm)              | 70 – 50                 | 56 - 50                 |
| Carburation                     | Carburetor              | Carburetor              |
| Fuel type – Octane              | Unleaded – 95           | Unleaded – 95           |
| Fuel tank (L/US gal)            | 8.3/2.2                 | 1.9/0.5                 |
| Oil tank capacity (L/qt)        | 0.55/0.15               | 0.55/0.15               |
| POWERTRAIN                      |                         |                         |
| Drive clutch<br>Driven clutch   | CVT System              | Centrifugal             |
| Drive sprocket pitch (mm/in.)   | 66/2.59                 | 66/2.59                 |
| DRY WEIGHT                      |                         |                         |
| Dry weight (kg/lb)              | 98/217                  | 77/170                  |
| DIMENSIONS                      |                         |                         |
| Vehicle overall length (mm/in.) | 1,854/73                | 2,134/84                |
| Vehicle overall width (mm/in.)  | 914/36                  |                         |
| Vehicle overall height (mm/in.) | 864/34                  |                         |
| Ski stance (mm/in.)             | 775/30.5 (adjustable)   |                         |
| Available Tracks (in.)          | Cobra:                  | Cobra:                  |
| (Length x Width x Profile)      | 93 x 10 x 1.0           | 67 x 10 x 0.75          |